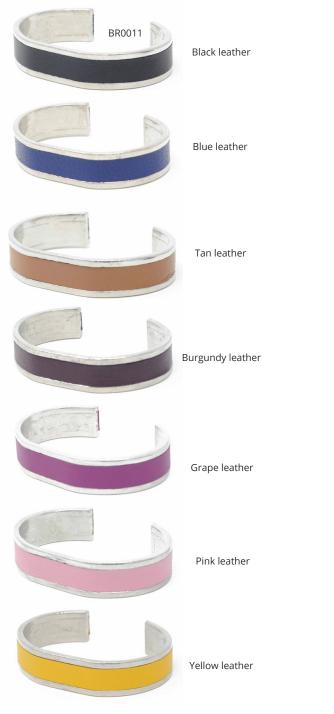

# SOBO &Co Jewellery

Handmade in UK

**LOOK BOOK 2022** 

info@sobojewellery.co.uk www.sobojewellery.co.uk Tel 07886 351826

# **AMARA COLLECTION**





# **AMARA COLLECTION**



# AMARA COLLECTION





# **CONSTANTINA COLLECTION**



# **CONSTANTINA COLLECTION**



# SOPHIA COLLECTION





ER0020







ER0012 NK0024



# **SOPHIA COLLECTION**



# **COLOUR SELECTION**





### **OXFORDSHIRE STUDIO**



We hand pour, drill and polish all of our own pewter components using only the finest British lead free pewter. We even make our own silicone moulds in our dedicated workshop in our Wantage studio

Please drop us a request if you would like a sample

We use either Italian cowhide or New Zealand lambs leather in all of our creations. We cut all of the leather components by hand in our dedicated craft room in our Wantage studio

Please drop us a request if you would like some leather samples for colour selection



#### HOW TO ORDER & THE BITS YOU WANT TO KNOW

You can order on our website, you'll need to register for access before you can view prices or place an order. You can also order by email or telephone using the price list included with this booklet.