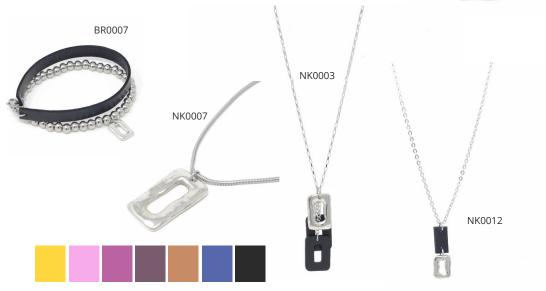

# SOBO &Co Jewellery

Handmade in UK

**LOOK BOOK 2022** 

info@sobojewellery.co.uk www.sobojewellery.co.uk Tel 07886 351826

# **AMARA COLLECTION**





# **AMARA COLLECTION**



# AMARA COLLECTION





# **CONSTANTINA COLLECTION**



# **CONSTANTINA COLLECTION**



# SOPHIA COLLECTION





ER0020







ER0012 NK0024



# **SOPHIA COLLECTION**



# **COLOUR SELECTION**





### **OXFORDSHIRE STUDIO**



We hand pour, drill and polish all of our own pewter components using only the finest British lead free pewter. We even make our own silicone moulds in our dedicated workshop in our Wantage studio

Please drop us a request if you would like a sample

We use either Italian cowhide or New Zealand lambs leather in all of our creations. We cut all of the leather components by hand in our dedicated craft room in our Wantage studio

Please drop us a request if you would like some leather samples for colour selection



#### HOW TO ORDER & THE BITS YOU WANT TO KNOW

You can order on our websit