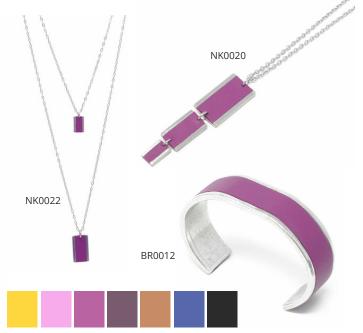

# SOBO &Co Jewellery

Handmade in UK

**LOOK BOOK 2022** 

info@sobojewellery.co.uk www.sobojewellery.co.uk Tel 07886 351826

# **AMARA COLLECTION**





# **AMARA COLLECTION**



# AMARA COLLECTION





# **CONSTANTINA COLLECTION**



# **CONSTANTINA COLLECTION**



# SOPHIA COLLECTION





ER0020







ER0012 NK0024



# **SOPHIA COLLECTION**



# **COLOUR SELECTION**





### **OXFORDSHIRE STUDIO**



We hand pour, drill and polish all of our own pewter components using only the finest British lead free pewter. We even make our own silicone moulds in our dedicated workshop in our Wantage studio

Please drop us a request if you would like a sample

We use either Italian cowhide or New Zealand lambs leather in all of our creations. We cut all of the leather components by hand in our dedicated craft room in our Wantage studio

Please drop us a request if you would like some leather samples for colour selection



#### HOW TO ORDER & THE BITS YOU WANT TO KNOW

You can order on our website, you'll need to register for access before you can view prices or place an order. You can also order by email or telep